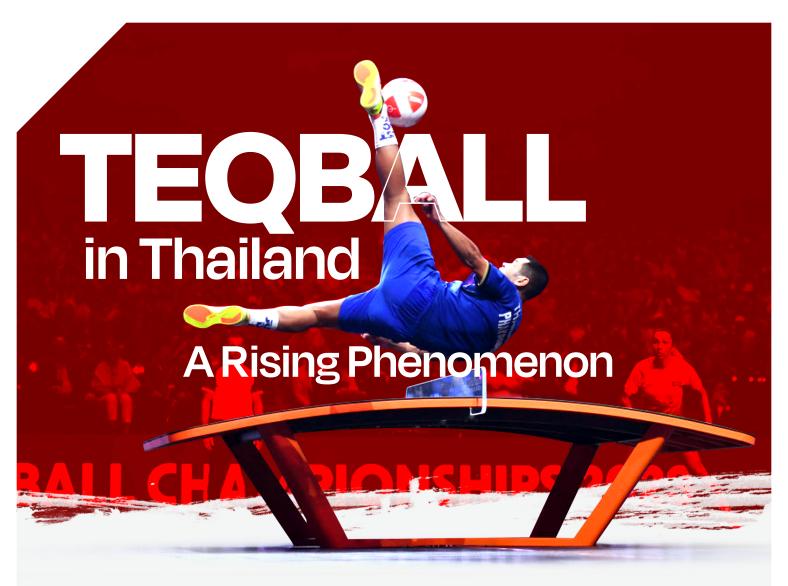

Tegball, a sport combining elements of football and table tennis, has been gaining significant popularity in Thailand.

What are the key factors contributing to its growth, impact, and success?

## **Background**

Players compete on a curved table, blending soccer skills with table tennis precision.

It shares skills with Sepak Takraw, a popular Thai sport

Originated in Hungary in 2014

First to 12 points - best of 3 sets