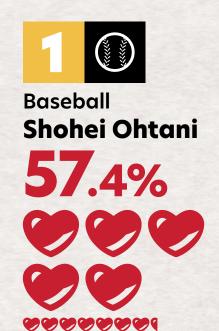

# **Favourite Athletes in Japan**

3 of the top 5 most popular athletes in Japan are baseball players.

| 2 0 B  | aseball<br>chiro Suzuki            | 2.1% |
|--------|------------------------------------|------|
| BS     | aseball<br><b>higeo Nagashima</b>  | 2.0% |
| 4 0/ G | olf<br>Iideki Matsuyama            | 1.3% |
| 5 🚵 K  | ce Skating<br>Y <b>uzuru Hanyu</b> | 1.0% |