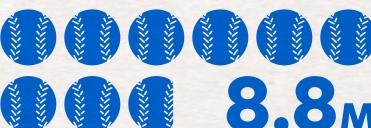

# **Most-Followed Japanese Baseball Teams**

**HANSHIN TIGERS** 箫 2.6<sub>M</sub> FUKUOKA SOFTBANK HAWKS 1.7<sub>M</sub>

HOKKAIDO NIPPON-HAM FIGHTERS 1.6M

**YOMIURI GIANTS** 

1.5<sub>M</sub>

**CHUNICHI DRAGONS** 

**1.2**<sub>M</sub>

(Instagram and X, as of March 2025)